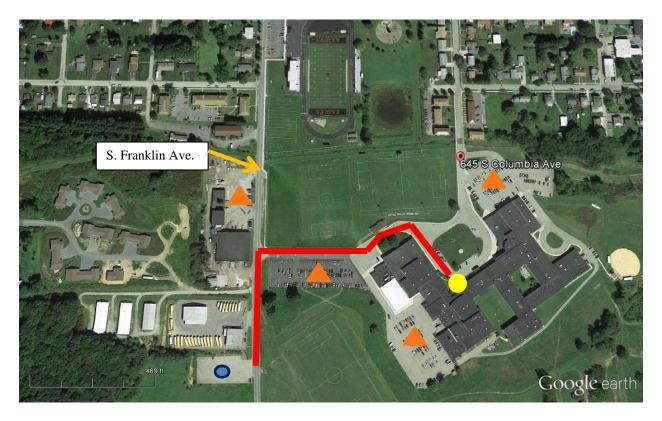

## **Remembering Arny**

Sunday, April 26, 2015

Somerset Area High School 645 S. Columbia Ave. Somerset, PA 15501

- O Police Staging Area STA Transportation, 690 S. Franklin Ave.
- ✓ Police Procession Route S. Franklin Ave. to Somerset Area High School Entrance
- Auditorium Entrance
- Public Parking PLEASE DO NOT PARK IN THE CIRCULAR DRIVE IN FRONT OF THE SCHOOL.
  - Police and K9 units are asked to gather in the STA Transportation parking lot by 2:30 pm. The procession from the lot to the Auditorium entrance will step off at 3:00 pm.
  - The public is encouraged to remain outside of the auditorium in order to view the procession as it arrives.
  - The memorial service will commence when the attendees take their seats inside the auditorium.